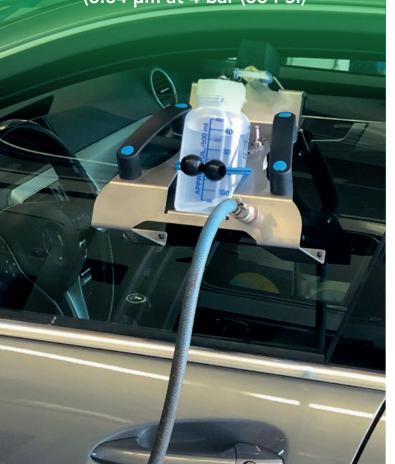

# The fogging system for the treatment of vehicle interiors.

Easy handling and short application time with small application quantity.

The **CF-1 CAR** uses the air pressure of an available compressor and a special nozzle technology. This produces a dry fog and ultra-fine droplet spectrum, for a fast and comprehensive treatment of all vehicle compartments.

Thanks to **CF-1 CAR** the fogging of disinfectant treats surfaces as well as hard-to-reach areas.

**CF1** Car helps in protecting against the threat of harmful microbes or other disease vectors and makes interiors of all vehicles safer.