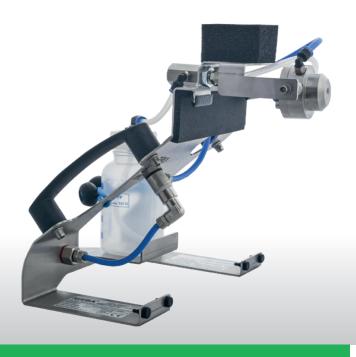

# The fogging system for the treatment of vehicle interiors.

Easy handling and short application time with small application quantity.

The **CF-1 CAR** uses the air pressure of an available compressor and a special nozzle technology. This produces a dry fog and ultra-fine droplet spectrum, for a fast and comprehensive treatment of all vehicle compartments.

Thanks to **CF-1 CAR** the fogging of disinfectant treats surfaces as well as hard-to-reach areas.

**CF1** Car helps in protecting against the threat of harmful microbes or other disease vectors and makes interiors of all vehicles safer.

#### Technical data

| CF-1 Car                    |                                 |
|-----------------------------|---------------------------------|
| Air volume:                 | 80 l/min (compressor necessary) |
| Pressure:                   | 6 bar (max.)                    |
| Operating pressure:         | 2 bar                           |
| Application rate:           | 0.1 - 5 l/h                     |
| Active substance container: | 250 ml                          |
| Nozzle and frame:           | Stainless steel                 |