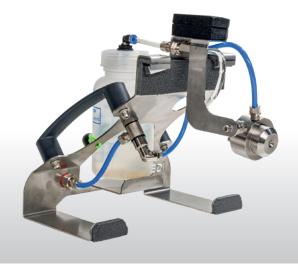

# The fogging system for the treatment of vehicle interiors.

Easy handling and short application time with small application quantity.

The **CF-1 CAR** uses the air pressure of an available compressor and a special nozzle technology. This produces a dry fog and ultra-fine droplet spectrum, for a fast and comprehensive treatment of all vehicle compartments.

#### Technical data

| CF-1 Car                    |                                 |
|-----------------------------|---------------------------------|
| Air volume:                 | 80 l/min (compressor necessary) |
| Pressure:                   | 6 bar (max.)                    |
| Operating pressure:         | 2 bar                           |
| Application rate:           | 0.1 - 5 l/h                     |
| Active substance container: | 250 ml                          |
| Nozzle and frame:           | Stainless steel                 |