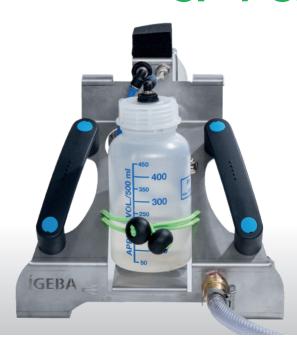

#### Technical data

| CF-1 Car                    |                                 |
|-----------------------------|---------------------------------|
| Air volume:                 | 80 l/min (compressor necessary) |
| Pressure:                   | 6 bar (max.)                    |
| Operating pressure:         | 2 bar                           |
| Application rate:           | 0.1 - 5 l/h                     |
| Active substance container: | 250 ml                          |
| Nozzle and frame:           | Stainless steel                 |