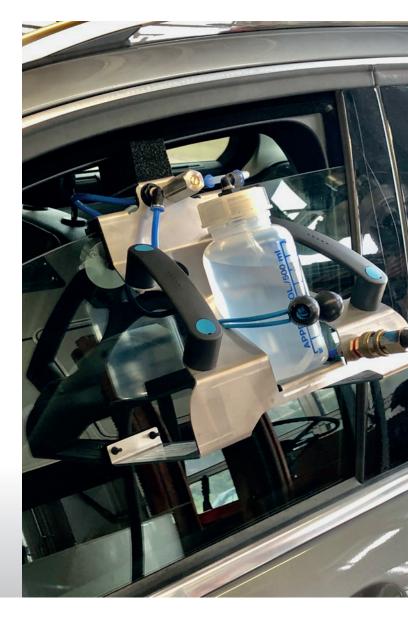

## Compression fogger CF-1 Car

# The fogging system for the treatment of vehicle interiors.

Easy handling and short application time with small application quantity.

The **CF-1 CAR** uses the air pressure of an available compressor and a special nozzle technology. This produces a dry fog and ultra-fine droplet spectrum, for a fast and comprehensive treatment of all vehicle compartments.

Thanks to **CF-1 CAR** the fogging of disinfectant treats surfaces as well as hard-to-reach areas.

**CF1** Car helps in protecting against the threat of harmful microbes or other disease vectors and makes interiors of all vehicles safer.

#### Technical data

| CF-1 Car                    |                                 |
|-----------------------------|---------------------------------|
| Air volume:                 | 80 l/min (compressor necessary) |
| Pressure:                   | 6 bar (max.)                    |
| Operating pressure:         | 2 bar                           |
| Application rate:           | 0.1 - 5 l/h                     |
| Active substance container: | 250 ml                          |
| Nozzle and frame:           | Stainless steel                 |